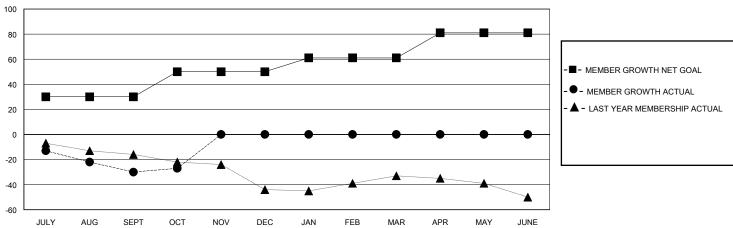

## MONTHLY MEMBERSHIP PROGRESS REPORT

District 33 S

GMT: LOCATION MASSACHUSETTS GMT CA

| GMT:                        |   |   | GMT CA |                               |    |    |    |  |
|-----------------------------|---|---|--------|-------------------------------|----|----|----|--|
| Clubs RESULTS FOR 2024-2025 |   |   |        | Members RESULTS FOR 2024-2025 |    |    |    |  |
|                             |   |   |        |                               |    |    |    |  |
| JULY/AUG/SEPT               | 0 | 0 | 0      | JULY/AUG/SEPT                 | 30 | 19 | 46 |  |
| OCT/NOV/DEC                 | 0 | 0 | 0      | OCT/NOV/DEC                   | 20 | 14 | 10 |  |
| JAN/FEB/MAR                 | 1 | 0 | 0      | JAN/FEB/MAR                   | 11 | 0  | 0  |  |
| APR/MAY/JUNE                | 0 | 0 | 0      | APR/MAY/JUNE                  | 20 | 0  | 0  |  |